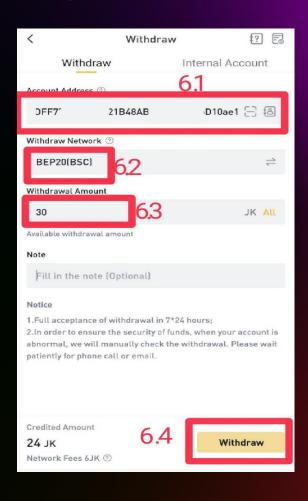

## Step 2

Enter the application where you want to withdraw coins.

1.Enter the Exchange application where you want to withdraw coins.

2.Access wallet or FUND

3.Enter the Withdraw section.

4. Search for "JK"

5.Select BEP20(BSC)

6. Fill in the information

6.1 Paste the address that copy from

the Exchange you want to deposit.

6.2 Select BEP20(BSC)

6.3 Enter the number of coins you want

to transfer out.

6.4 Press Withdraw to withdraw.