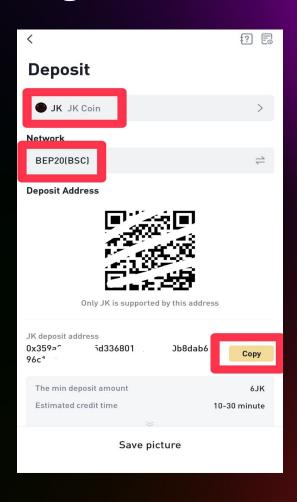

## Step 1

Enter the application where you want to deposit coins.

1.Enter the Exchange application where you want to deposit coins.

2.Access wallet or FUND

3.Enter deposit topic

4. Search for "JK"

5.Select BEP20(BSC)

6.Press Copy